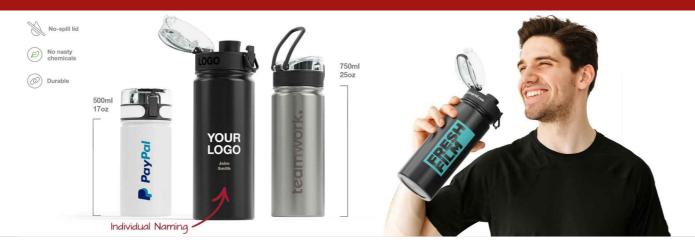

## **Aqualok Metal**

Our Aqualok Metal Water Bottle is a popular promotional product that'll be kept and used for years to come. Related to our Aqualok model, the Aqualok Metal features a beautiful single-wall metal body and a secure-lock lid to prevent any unwanted spillages. The lid also features a handy carry loop that's extremely popular with recipients. We can add your logo onto the side of the Aqualok Metal, and around the dedicated branding area on the lid.

## **Aqualok Metal**

| Colours               |                                                                                                                                                 |                                                                                             |                                                                                                                                               |
|-----------------------|-------------------------------------------------------------------------------------------------------------------------------------------------|---------------------------------------------------------------------------------------------|-----------------------------------------------------------------------------------------------------------------------------------------------|
| Lead Time             | 8 working days                                                                                                                                  |                                                                                             |                                                                                                                                               |
| Branding              | SCREEN<br>PRINTING<br>1 - 3<br>COLORS                                                                                                           | LASER<br>NGRAVING                                                                           |                                                                                                                                               |
|                       | Screen Printing                                                                                                                                 | Photo Printing                                                                              | Laser Engraving                                                                                                                               |
| Branding Area         | Aqualok Metal 750<br>Area Side: 70mm X 110mm<br>Area Top: 170mm X 13mm<br>Aqualok Metal 500<br>Area Side: 65mm X 90mm<br>Area Top: 170mm X 13mm | Aqualok Metal 750<br>Area Side: 70mm X 110mm<br>Aqualok Metal 500<br>Area Side: 65mm X 90mm | Aqualok Metal 750<br>Area Side: 60mm X 100mm<br>Area Top: 90mm X 12mm<br>Aqualok Metal 500<br>Area Side: 65mm X 90mm<br>Area Top: 90mm X 12mm |
| Dimensions and Weight | <b>Aqualok Metal 750</b><br>Height: 221mm (8.7 inches)<br>Diameter: 74mm (2.91 inches<br>Weight: 207 grams (7.3 ounce                           |                                                                                             |                                                                                                                                               |